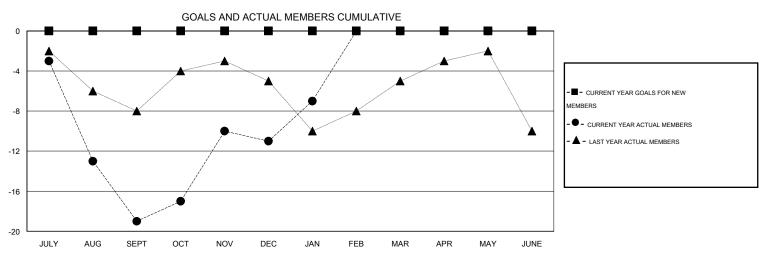

## **LOCATION ILLINOIS**

GMT CA 1

|               |                  | Clubs               |                            |                             | Members  RESULTS FOR 2013-2014 |                    |                    |                              |                             |  |
|---------------|------------------|---------------------|----------------------------|-----------------------------|--------------------------------|--------------------|--------------------|------------------------------|-----------------------------|--|
|               | RESU             | LTS FOR 2013-2014   |                            |                             |                                |                    |                    |                              |                             |  |
| QUARTER       | NEW CLUB<br>GOAL | ACTUAL NEW<br>CLUBS | ACTUAL<br>DROPPED<br>CLUBS | ACTUAL NET<br>GAIN/<br>LOSS | QUARTER                        | NEW MEMBER<br>GOAL | ACTUAL NEW MEMBERS | ACTUAL<br>DROPPED<br>MEMBERS | ACTUAL NET<br>GAIN/<br>LOSS |  |
| JULY/AUG/SEPT | 0                | 0                   | 0                          | 0                           | JULY/AUG/SEPT                  | 0                  | 16                 | 35                           | -19                         |  |
| OCT/NOV/DEC   | 0                | 0                   | 0                          | 0                           | OCT/NOV/DEC                    | 0                  | 25                 | 17                           | 8                           |  |
| JAN/FEB/MAR   | 0                | 0                   | 0                          | 0                           | JAN/FEB/MAR                    | 0                  | 8                  | 4                            | 4                           |  |
| APR/MAY/JUNE  | 0                | 0                   | 0                          | 0                           | APR/MAY/JUNE                   | 0                  | 0                  | 0                            | 0                           |  |